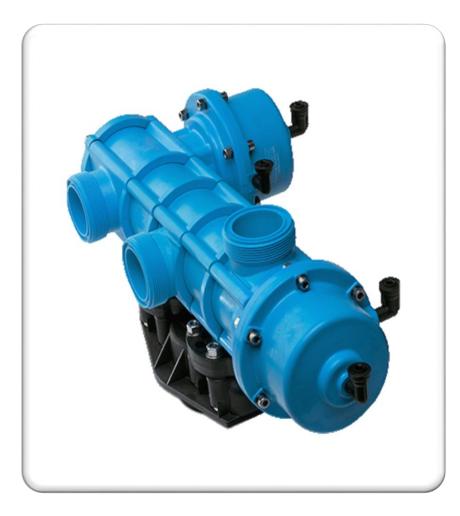

## **SIATA V351**

Made in ABS material, V351 is a robust valve, ideal for a broad range of filter applications thanks to the high backwash flow rate (up to 31 m3/h).

There is also a possibility to have internals made of 916L stainless steel, which makes this valve perfect for sea water applications

## **Technical Characteristics**

• Tank Size (inches) 14 16 21 24 30 36

Service flowrate (m³/h) 23
Backwash flowrate (m3/h) 29
Inlet/outlet (inches) 2.25

| Features                                                   | Benefits                                    |
|------------------------------------------------------------|---------------------------------------------|
| Valve body in ABS material                                 | Solid construction                          |
| High backwash flow rate (up to 31 m <sup>3</sup> /h)       | Ideal for filtering applications            |
| Possibility to have internals made of 916L stainless steel | Ideal for Sea Water applications            |
| Compatible with most of the SIATA controller range         | Suitable for any kind of filtration systems |